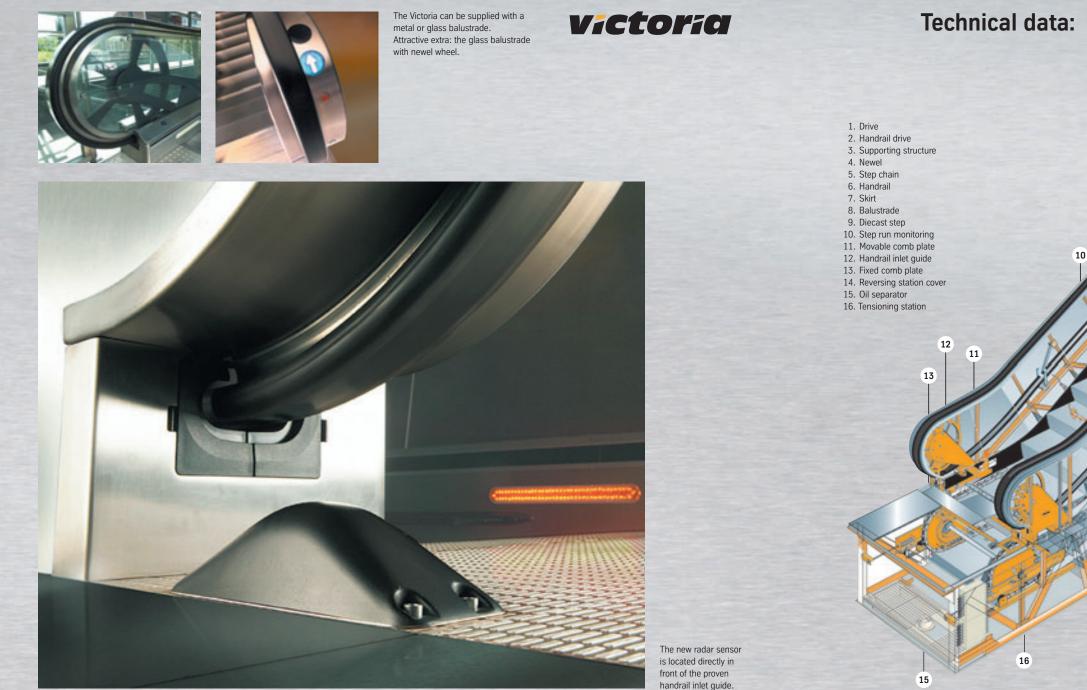

### Maximum safety:

ThyssenKrupp is the inventor of the Internet escalator. e-escalator technology enables online monitoring using latest web technologies.

ΥY

A bus system responsible for safety and standard contacts permanently analyses operating data.

World record: Unique technology enables the new Victoria to span rises of up to 75 metres!

New Victoria highlights:

75 m rise e-escalator-technology for maximum safety and online monitoring Radar sensor as innovative alternative to light barriers and contact mats (option) Acoustic comb segment monitoring replaces optical control (option) Automatic step cleaning (option) Eco-chain with self guide cleaning for smooth running (option)

#### Outstanding safety:

le sensors.

Exclusive design:

Stainless steel for skirt, front

skirt and decking profiles is

the new Victoria standard.

### Weatherproof:

Maximum protection for users Individual weather packages is provided by a comprehenguarantee smooth running whatever the elements. sive safety system with multip-

### Comfortable:

Large new transition curves optimise ride comfort. And the new narrow handrails give users a feeling of greater safety.

direction. **Extreme rises:** 

Prominent signals on the columns show users the right

Pointing the way:

When demands are high the direct handrail drive in the newels provides invaluable assistance.

| 7   | 4                                                                   | IT a  | 2         |             |       |
|-----|---------------------------------------------------------------------|-------|-----------|-------------|-------|
|     |                                                                     | 3     |           | 1           |       |
| 12. |                                                                     |       |           |             |       |
|     | 5<br>Nominal step width (mm)<br>Universal<br>balustrade height (mm) | 4 EK- |           |             | =1000 |
|     | Nominal step width (mm)<br>Universal<br>balustrade height (mm)      |       | 00        |             | 000   |
|     | Nominal step width (mm)<br>Universal                                | 10    | 00<br>30° | 1(<br>27.3° | 000   |