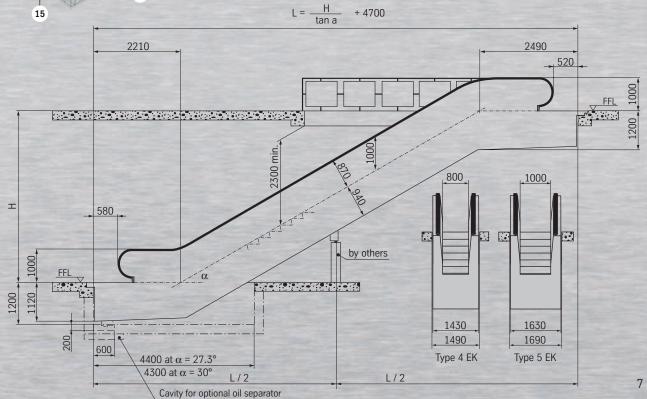

Pointing the way:

When demands are high the direct handrail drive in the newels provides invaluable assistance.

| 7   | 4                                                                   | IT a  | 2         |             |       |
|-----|---------------------------------------------------------------------|-------|-----------|-------------|-------|
|     |                                                                     | 3     |           | 1           |       |
| 12. |                                                                     |       |           |             |       |
|     | 5<br>Nominal step width (mm)<br>Universal<br>balustrade height (mm) | 4 EK- |           |             | =1000 |
|     | Nominal step width (mm)<br>Universal<br>balustrade height (mm)      |       | 00        |             | 000   |
|     | Nominal step width (mm)<br>Universal                                | 10    | 00<br>30° | 1(<br>27.3° | 000   |