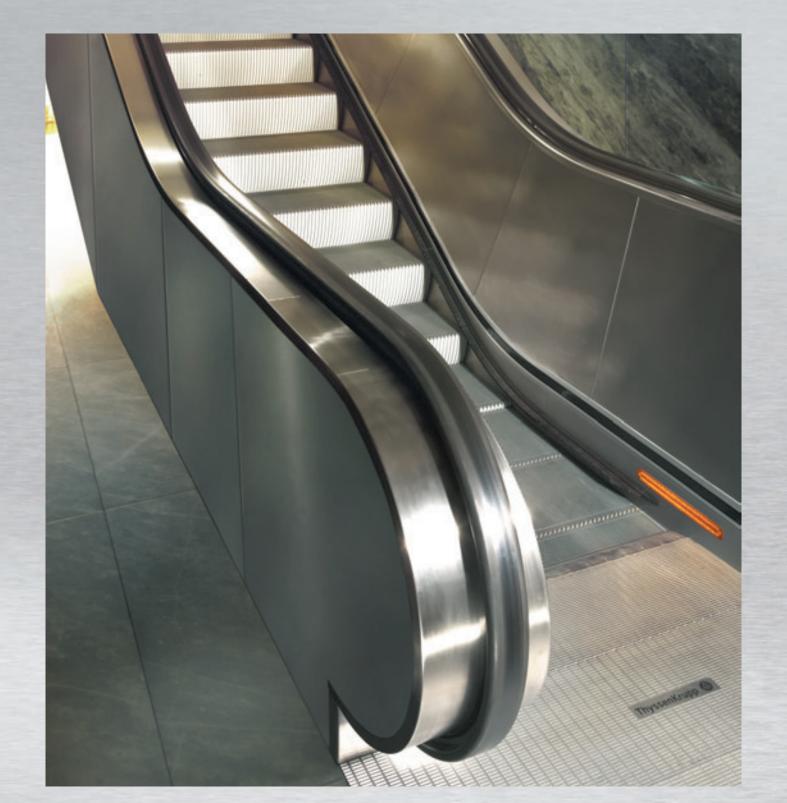

#### Outstanding safety:

le sensors.

Exclusive design:

Stainless steel for skirt, front

skirt and decking profiles is

the new Victoria standard.