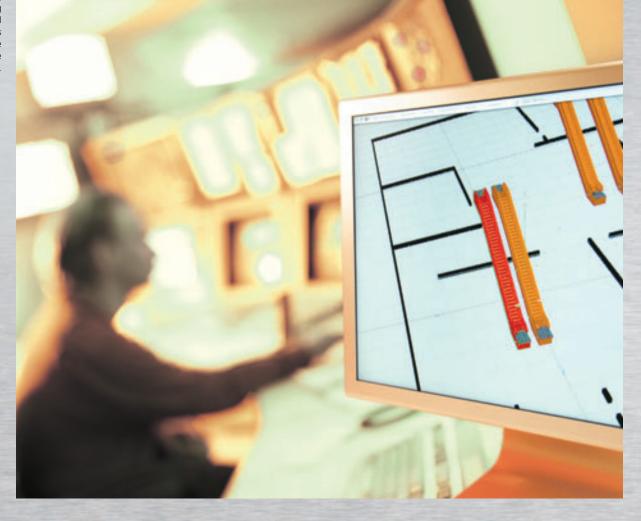

From left: The world's longest modern escalator is in service in Prague. Of course it's a Victoria.

The eco-chain with lifelong lubrication reduces operating costs.

Central monitoring of escalators including the analysis of all operating data is now possible via the Internet from anywhere in the world.