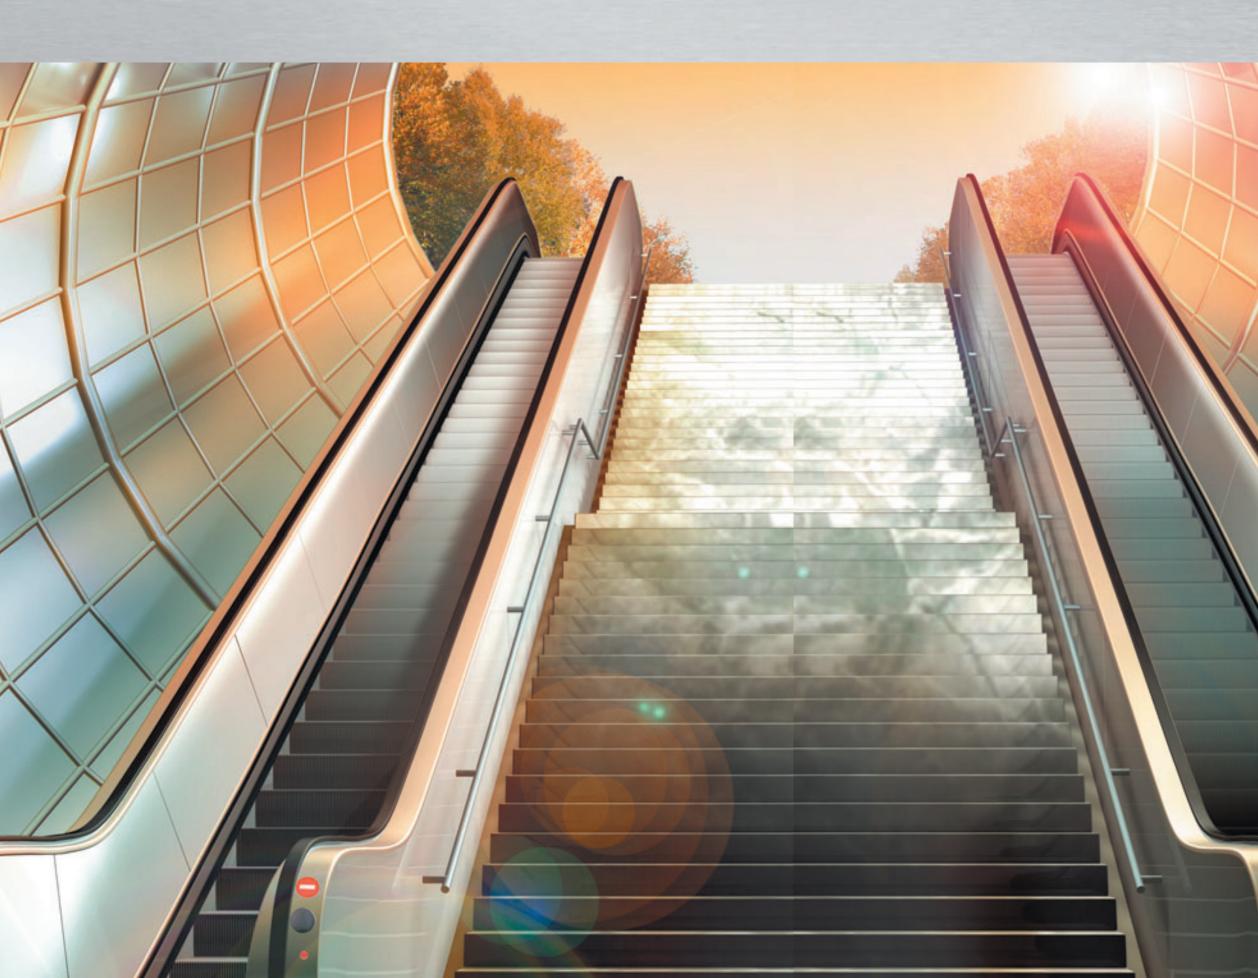

World record: Unique technology enables the new Victoria to span rises of up to 75 metres!

New Victoria highlights:

75 m rise e-escalator-technology for maximum safety and online monitoring Radar sensor as innovative alternative to light barriers and contact mats (option) Acoustic comb segment monitoring replaces optical control (option) Automatic step cleaning (option) Eco-chain with self guide cleaning for smooth running (option)